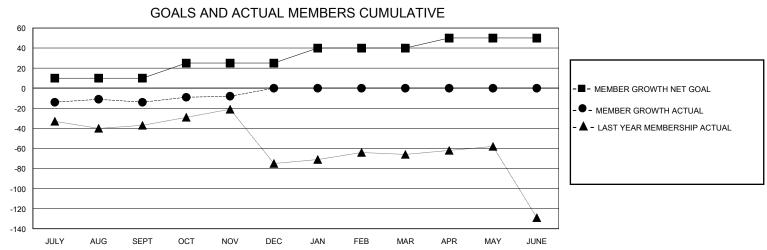

## MONTHLY MEMBERSHIP PROGRESS REPORT

District 32 S

GMT: LOCATION SOUTH CAROLINA GMT CA

| Clubs         |               |             |               | Members               |                       |                         |                                                    |  |
|---------------|---------------|-------------|---------------|-----------------------|-----------------------|-------------------------|----------------------------------------------------|--|
|               | RESULTS FOR   | R 2023-2024 |               | RESULTS FOR 2023-2024 |                       |                         |                                                    |  |
| QUARTER       | NEW CLUB GOAL | NEW CLUBS   | DROPPED CLUBS | QUARTER MEMB          | ER GROWTH NET<br>GOAL | MEMBER GROWTH<br>ACTUAL | DROPPED<br>MEMBERS ACTUAL<br>(including transfers) |  |
| JULY/AUG/SEPT | 0             | 0           | 0             | JULY/AUG/SEPT         | 10                    | 58                      | 58                                                 |  |
| OCT/NOV/DEC   | 1             | 0           | 0             | OCT/NOV/DEC           | 15                    | 36                      | 17                                                 |  |
| JAN/FEB/MAR   | 0             | 0           | 0             | JAN/FEB/MAR           | 15                    | 0                       | 0                                                  |  |
| APR/MAY/JUNE  | 0             | 0           | 0             | APR/MAY/JUNE          | 10                    | 0                       | 0                                                  |  |